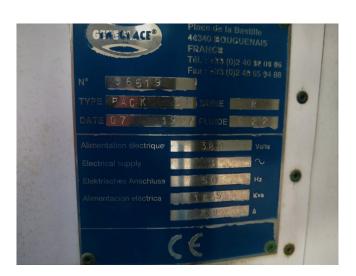

### **Specifications**

| Brand       | Geneglace                  |
|-------------|----------------------------|
| Туре        | Pack 31                    |
| Capacity    | 5,5 ton per 24hours *      |
| Refrigerant | Freon                      |
| Sizes       | 2070x1410x1500 mm          |
|             | (LxWxH)                    |
| Remarks     | *5,5 ton 24h thin ice // 5 |
|             | ton 24h thick ice          |
| Stock       | 1                          |

#### **Used Geneglace Pack 31**

Complete Geneglace flake ice installation equipped with a Maneurop MT 290 HUU hermetic piston compressor, ABB electromotor type M2AA071A, liquid receiver and a Frigabohn condensor with 3 Ziehl-Abegg fans. Attached on a steel frame base.