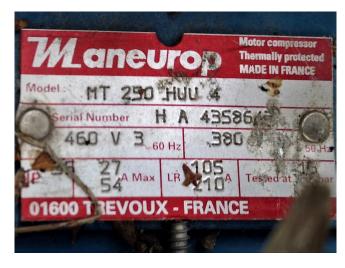

#### **Used Geneglace Pack 31**

Complete Geneglace flake ice installation equipped with a Maneurop MT 290 HUU hermetic piston compressor, ABB electromotor type M2AA071A, liquid receiver and a Frigabohn condensor with 3 Ziehl-Abegg fans. Attached on a steel frame base.