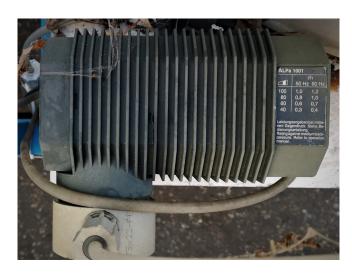

#### **Used Geneglace Pack 31**

Complete Geneglace flake ice installation equipped with a Maneurop MT 290 HUU hermetic piston compressor, ABB electromotor type M2AA071A, liquid receiver and a Frigabohn condensor with 3 Ziehl-Abegg fans. Attached on a steel frame base.