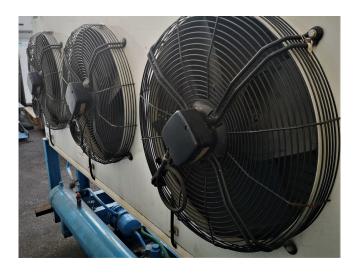

#### **Used Geneglace Pack 31**

Complete Geneglace flake ice installation equipped with a Maneurop MT 290 HUU hermetic piston compressor, ABB electromotor type M2AA071A, liquid receiver and a Frigabohn condensor with 3 Ziehl-Abegg fans. Attached on a steel frame base.