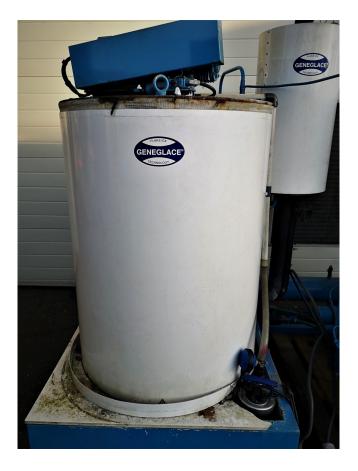

#### **Used Geneglace Pack 31**

Complete Geneglace flake ice installation equipped with a Maneurop MT 290 HUU hermetic piston compressor, ABB electromotor type M2AA071A, liquid receiver and a Frigabohn condensor with 3 Ziehl-Abegg fans. Attached on a steel frame base.