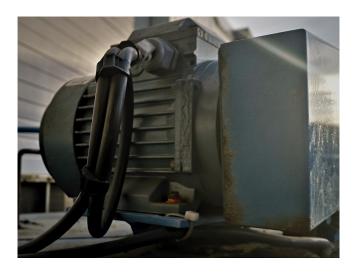

#### **Used Geneglace Pack 31**

Complete Geneglace flake ice installation equipped with a Maneurop MT 290 HUU hermetic piston compressor, ABB electromotor type M2AA071A, liquid receiver and a Frigabohn condensor with 3 Ziehl-Abegg fans. Attached on a steel frame base.