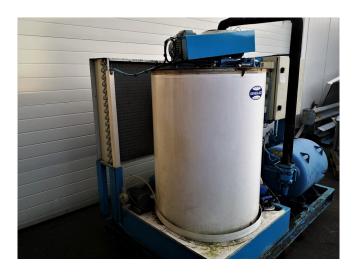

#### **Used Geneglace Pack 31**

Complete Geneglace flake ice installation equipped with a Maneurop MT 290 HUU hermetic piston compressor, ABB electromotor type M2AA071A, liquid receiver and a Frigabohn condensor with 3 Ziehl-Abegg fans. Attached on a steel frame base.