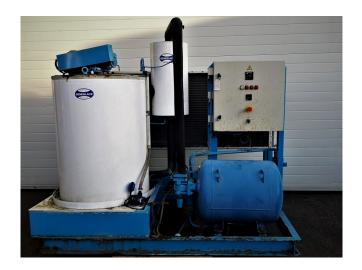

#### **Used Geneglace Pack 31**

Complete Geneglace flake ice installation equipped with a Maneurop MT 290 HUU hermetic piston compressor, ABB electromotor type M2AA071A, liquid receiver and a Frigabohn condensor with 3 Ziehl-Abegg fans. Attached on a steel frame base.