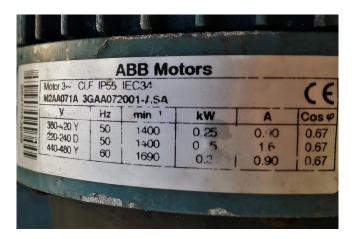

#### **Used Geneglace Pack 31**

Complete Geneglace flake ice installation equipped with a Maneurop MT 290 HUU hermetic piston compressor, ABB electromotor type M2AA071A, liquid receiver and a Frigabohn condensor with 3 Ziehl-Abegg fans. Attached on a steel frame base.