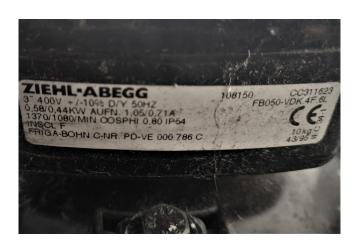

#### **Used Geneglace Pack 31**

Complete Geneglace flake ice installation equipped with a Maneurop MT 290 HUU hermetic piston compressor, ABB electromotor type M2AA071A, liquid receiver and a Frigabohn condensor with 3 Ziehl-Abegg fans. Attached on a steel frame base.