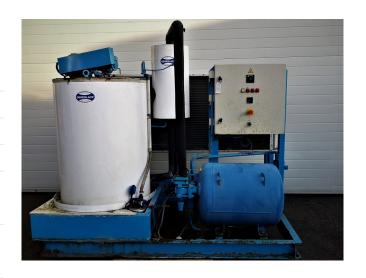

#### **Used Geneglace Pack 31**

Complete Geneglace flake ice installation equipped with a Maneurop MT 290 HUU hermetic piston compressor, ABB electromotor type M2AA071A, liquid receiver and a Frigabohn condensor with 3 Ziehl-Abegg fans. Attached on a steel frame base.