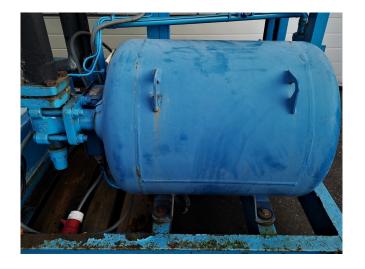

#### **Used Geneglace Pack 31**

Complete Geneglace flake ice installation equipped with a Maneurop MT 290 HUU hermetic piston compressor, ABB electromotor type M2AA071A, liquid receiver and a Frigabohn condensor with 3 Ziehl-Abegg fans. Attached on a steel frame base.